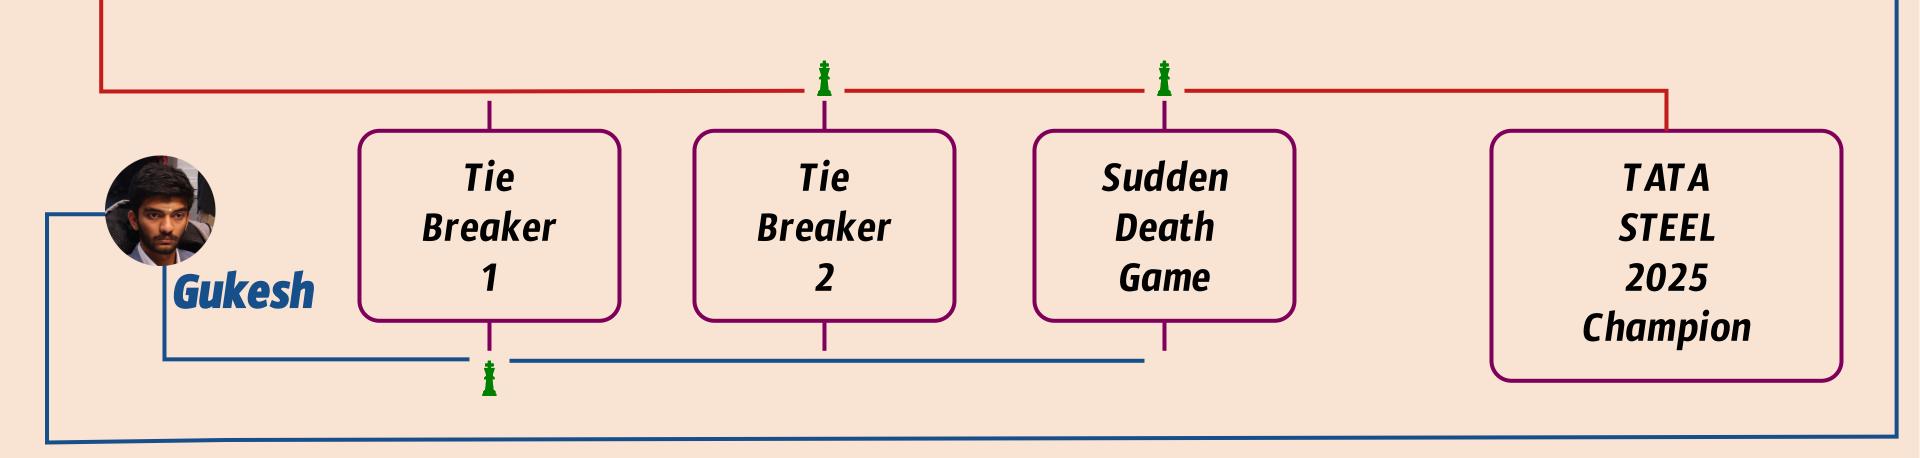

## How to Read the chart

Start from the name. Follow the line. The line will cross the opponent they played against, result and score. Finally, all their scores are compared. Only the top two are taken for tie breaker matches as their scores are equal. The winner of the sudden death game is the TATA STEEL 2025 Chess Champion.