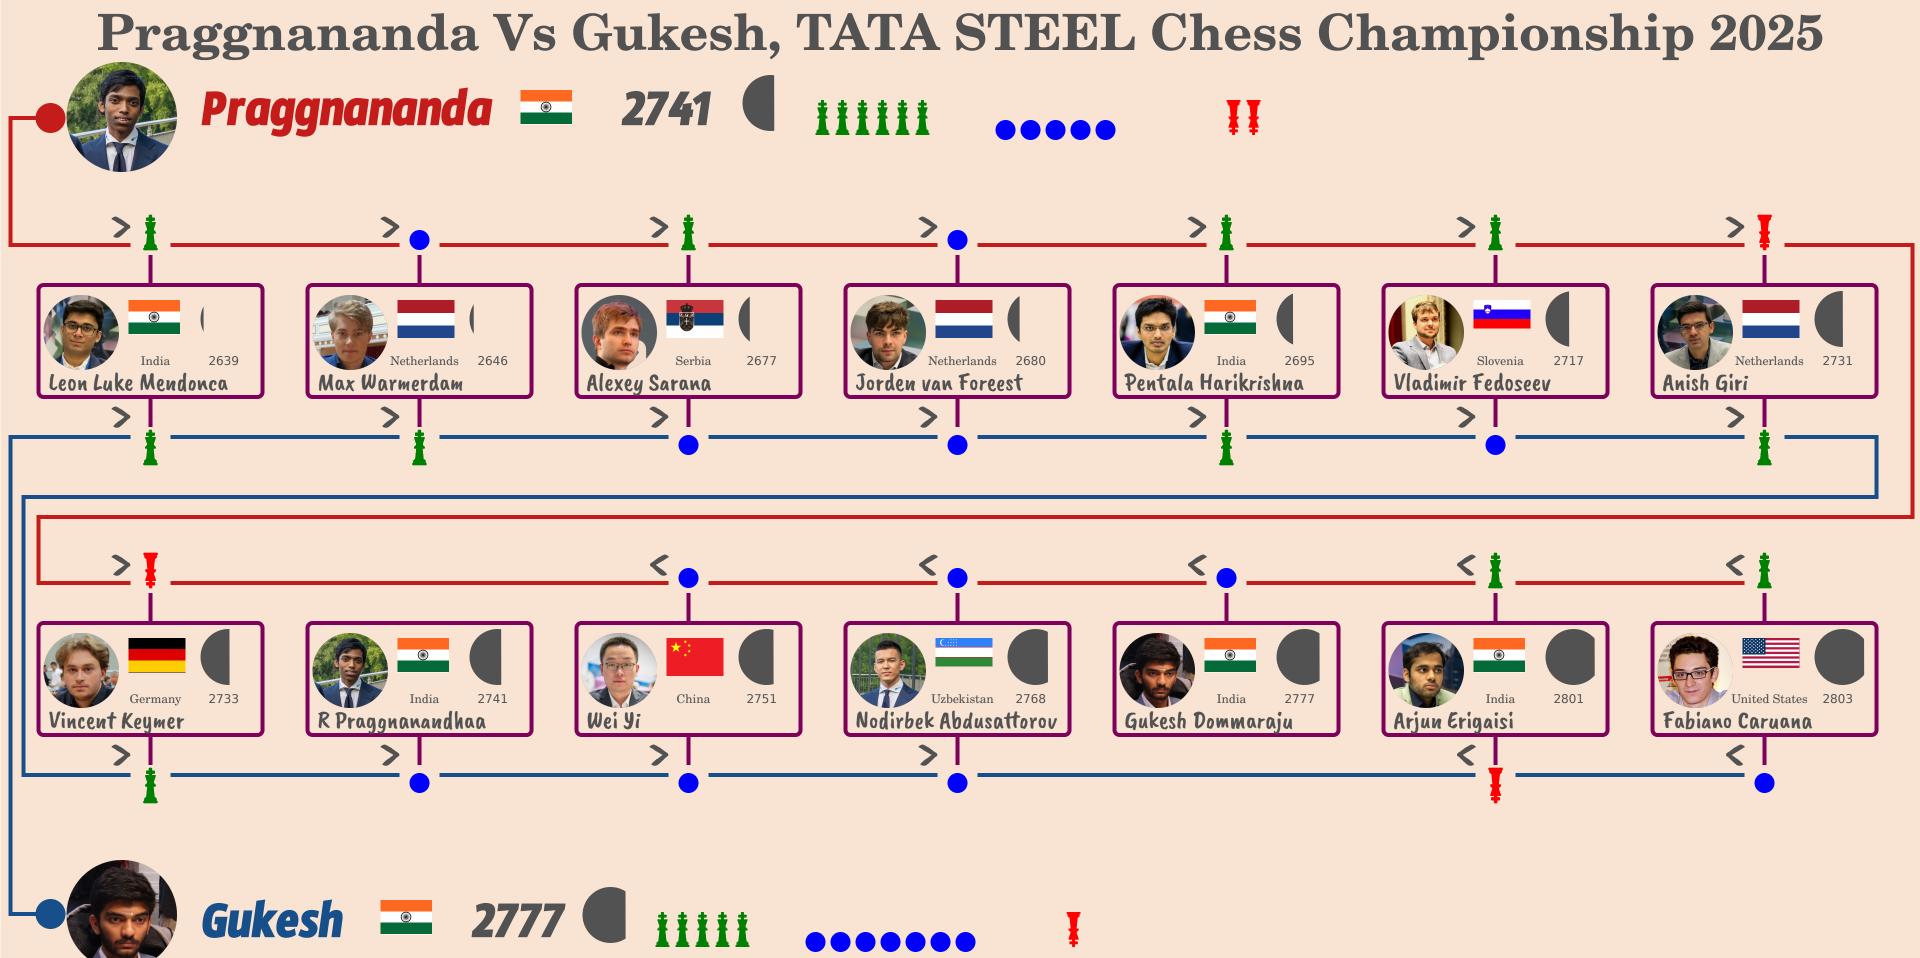

**At The End Of 13 Rounds** 

Win

Name

Country Rating

Draw

Score

R Praggnanandhaa

Gukesh Dommaraju **Nodirbek Abdusattorov** 

**Vladimir Fedoseev** 

Anish Giri

Wei Yi

Pentala Harikrishna

Vincent Keymer Fabiano Caruana

Arjun Erigaisi Jorden van Foreest

Alexey Sarana Leon Luke Mendonca

| ···· J   |      |   |      |
|----------|------|---|------|
| ۲        | 2741 |   |      |
| ۲        | 2777 |   |      |
| <b>C</b> | 2768 |   | 1111 |
| •        | 2717 |   |      |
|          | 2731 |   | İİ   |
| *)       | 2751 | Ì | ŧ    |
| ۲        | 2695 |   | III  |
|          | 2733 |   | II   |
|          | 2803 |   | II   |
| ۲        | 2801 |   | Ħ    |
|          | 2680 | ( |      |
|          | 2677 |   | İ    |
| •        | 2639 | ( | ŧ    |
|          | 2646 | ( | İİ   |
|          |      |   |      |

## How to Read the chart

Start from the name. Follow the line. The line will cross the opponent they played against, result and score. Finally, all their scores are compared. Only the top two are taken for tie breaker matches as their scores are equal. The winner of the sudden death game is the TATA STEEL 2025 Chess Champion.