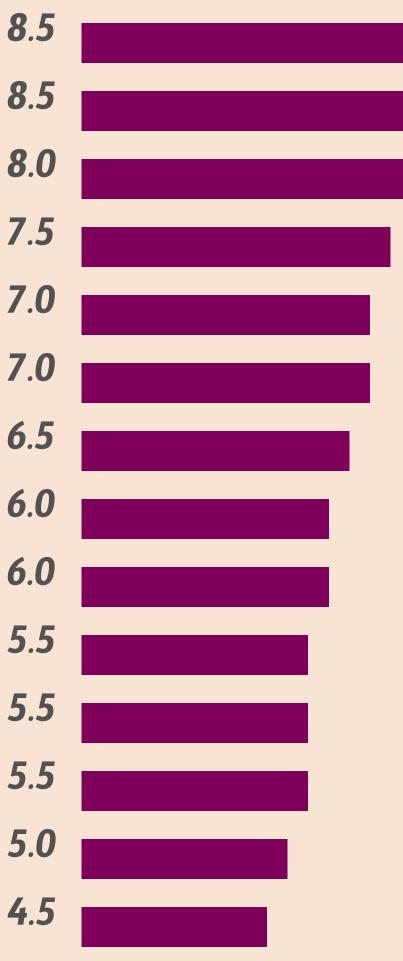

**At The End Of 13 Rounds** 

Win

Name

Country Rating

Draw

Score

R Praggnanandhaa

Gukesh Dommaraju **Nodirbek Abdusattorov** 

## How to Read the chart

Start from the name. Follow the line. The line will cross the opponent they played against, result and score. Finally, all their scores are compared. Only the top two are taken for tie breaker matches as their scores are equal. The winner of the sudden death game is the TATA STEEL 2025 Chess Champion.