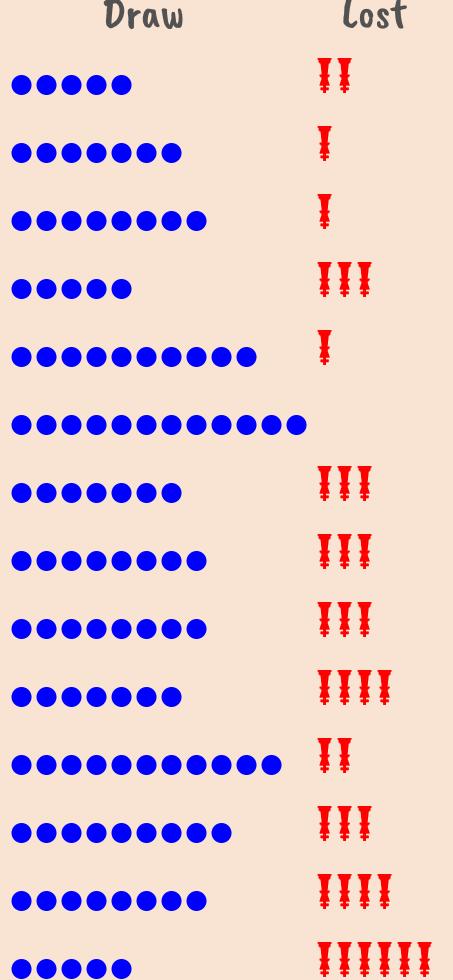

**At The End Of 13 Rounds** 

Win

Name

Country Rating

Draw

Score

R Praggnanandhaa

Gukesh Dommaraju **Nodirbek Abdusattorov** 

## How to Read the chart

Start from the name. Follow the line. The line will cross the opponent they played against, result and score. Finally, all their scores are compared. Only the top two are taken for tie breaker matches as their scores are equal. The winner of the sudden death game is the TATA STEEL 2025 Chess Champion.